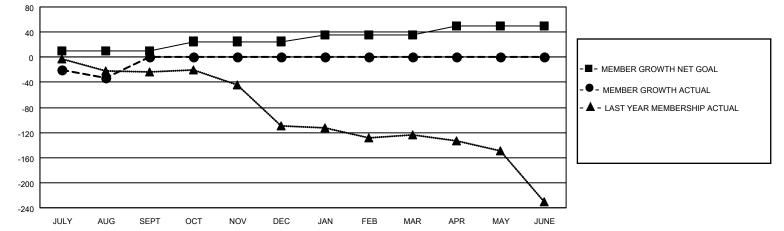

## GAT MONTHLY MEMBERSHIP PROGRESS REPORT

Multiple District 7

Results as of: 8/31/2022

| Clubs         |               |             |               | Members               |                           |                         |                                                    |
|---------------|---------------|-------------|---------------|-----------------------|---------------------------|-------------------------|----------------------------------------------------|
|               | RESULTS FOR   | R 2022-2023 |               | RESULTS FOR 2022-2023 |                           |                         |                                                    |
| QUARTER       | NEW CLUB GOAL | NEW CLUBS   | DROPPED CLUBS | QUARTER               | MEMBER GROWTH NET<br>GOAL | MEMBER GROWTH<br>ACTUAL | DROPPED<br>MEMBERS ACTUAL<br>(including transfers) |
| JULY/AUG/SEPT | 2             | 0           | 2             | JULY/AUG/SE           | PT 10                     | 34                      | 58                                                 |
| OCT/NOV/DEC   | 1             | 0           | 0             | OCT/NOV/DEC           | ე 15                      | 0                       | 0                                                  |
| JAN/FEB/MAR   | 2             | 0           | 0             | JAN/FEB/MAR           | 10                        | 0                       | 0                                                  |
| APR/MAY/JUNE  | 1             | 0           | 0             | APR/MAY/JUN           | IE 15                     | 0                       | 0                                                  |