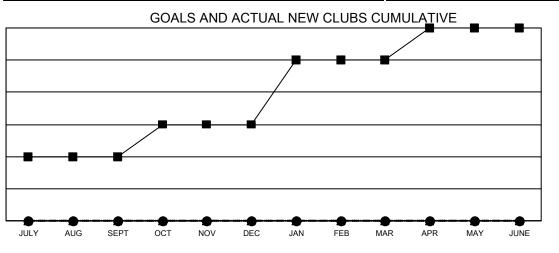

- - CURRENT YEAR GOALS FOR NEW CLUBS
  - CURRENT YEAR ACTUAL NEW CLUBS
- ▲ LAST YEAR ACTUAL NEW CLUBS

| DROPPED CLUBS: 2 |    | 16 CLUBS OF 105 ADDED 1 OR | GENDER DISTRIBUTION       |                |  |
|------------------|----|----------------------------|---------------------------|----------------|--|
|                  |    | MORE NEW MEMBERS           | MALE                      | 1,350 (62.47%) |  |
|                  |    |                            | FEMALE                    | 811 (37.53%)   |  |
| DROPPED MEMBERS  |    |                            | NON BINARY                | 0 (0.00%)      |  |
| DECEASED         | 8  |                            | PREFER NOT TO ANSWER      | 0 (0.00%)      |  |
| CLUB CANCELLED   | 9  |                            | TOTAL FAMILY UNIT MEMBERS | 357            |  |
| OTHER            | 41 | CLICK HERE FOR CUMULATIVE  | TOTAL FAMILT UNIT MEMBERS | 551            |  |
| TOTAL            | 58 | MEMBERSHIP DATA            | FAMILY MEMBERS PAYING HAL | F 181          |  |